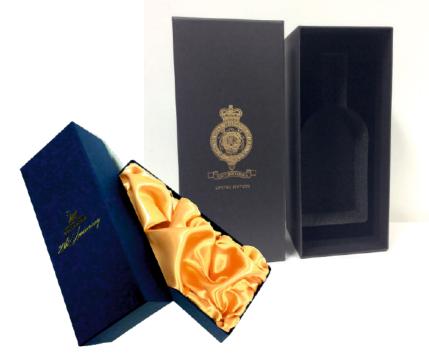

### LUXURY RIGID GIFT BOXES

- Made to measure
- Wide choice of fitment options
- 1000mu to 3000mu board
- Uncoated or laminate finish
- UK, European or Far East options
- Low MOQ From only 100 boxes
- Pantone or Full colour printing
- Wide range of paper coverings
- Hot foil, spot UV, embossing

Our single board boxes are custom-made to meet your specific requirements. With access to carefully audited manufacturers worldwide, we offer a range of styles and finishes for a perfect fit. Our in-house sampling service can provide samples as large as a B1 sheet (1000x700mm) ensuring accurate visualisation of the final product. We also tailor internal fitments for secure and stylish presentation of your product within the branded packs.