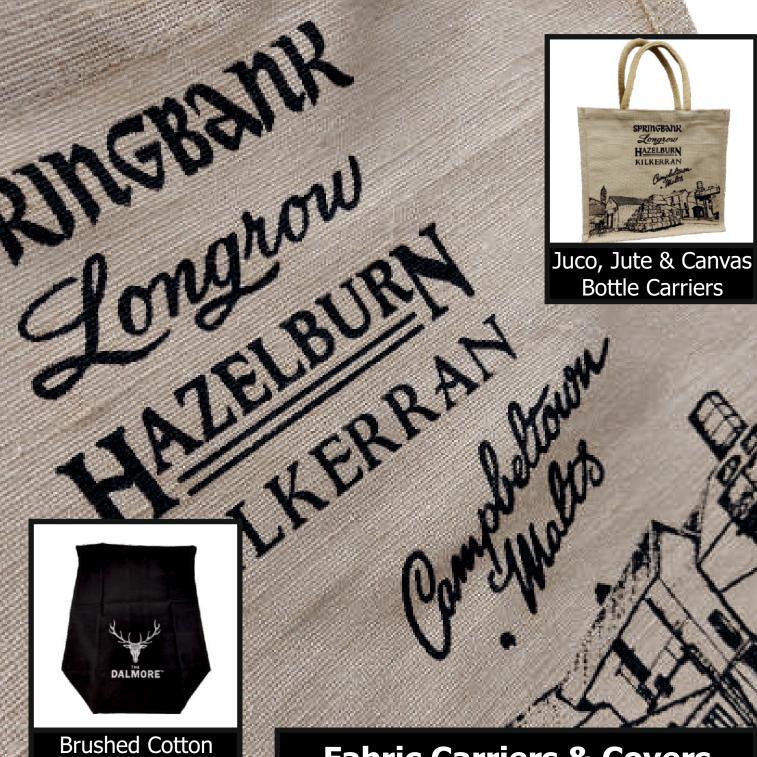

the reinforced double thickness handles & base cards zero breakages are guaranteed. Lead time 6-8 weeks or 14-16 weeks

# **UNDERSTATED ECO LUXURY AT IT'S BEST!**

#### PAPER LAMINATE BOTTLE BAGS

Our paper laminated bottle bags transform a simple bottle into a stunning gift, which also incorporates a turned over top and base plate for additional strength.

The colours are customized to reflect your brand guidelines.

The size of the bag is fully bespoke, from single bottle to 3 bottle bags, made to measure.

Why not add a matching gift tag? Or information leaflet? Or tasting notes?

Ribbon serves as an alternative to rope handles, offering both practicality and aesthetic appeal. Satin or grosgrain can be used as a handle or for closing the top securely and seamlessly.



Grants

Grants



**Bottle Covers** 

# **Fabric Carriers & Covers**

10000

100

#### PAPER TWIST HANDLE BAGS

- Eco-Friendly FSC options
- Recyclable
- Water based inks
- Water based glue
- British & European made options
- Pantone or Full colour printing
- Standard sizes and gsm options
- Coloured handles to coordinate with design
- Separate base cards if needed can be made

We work with several manufacturers globally for this product. From the UK, Europe & the Far East.

Each factory has been carefully audited to the highest standards. Most have SEDEX accreditation or the equivalent which marries with our own ethical sourcing policies. All have FSC mixed or evidenced sustainable forestry paper sourcing.

As these bags are always made to order, the sizes, grades of paper, colours, handles, design and d