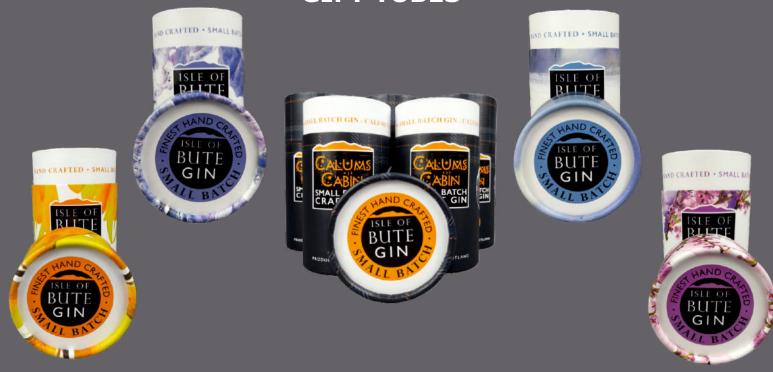

#### CARDBOARD BOTTLE GIFT TUBES

#### **Cardboard Gift Tube**

We are excited to introduce our Kraft paper cardboard tubes, an ideal packaging solution for your quality bottles. Crafted from durable and eco-friendly kraft paper, these tubes offer a premium yet eco appeal that aligns with your brand. With customizable dimensions, our tubes ensure a secure and stylish enclosure for your bottles. Options for full board, recyclable plastic or aluminium bung ends. Using full colour, pantone matching, hot foiling, spot UV, embossing and debossing, we will showcase your brand identity effectively within affordable budgets. Minimum order 250 - Lead time 6-8 weeks.