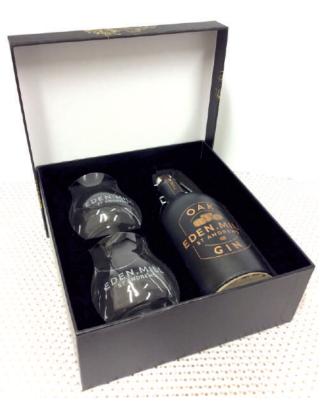

### LUXURY RIGID GIFT BOXES

- Made to measure
- Wide choice of fitment options
- 1000mu to 3000mu board
- Uncoated or laminate finish
- UK, European or Far East options
- Low MOQ From only 100 boxes
- Pantone or Full colour printing
- Wide range of paper coverings
- Hot foil, spot UV, embossing

Our single board boxes are custom-made to meet your specific requirements. With access to carefully audited manufacturers worldwide, we offer a range of styles and finishes for a perfect fit. Our in-house sampling service can provide samples as large as a B1 sheet (1000x700mm) ensuring accurate visualisation of the final product. We also tailor internal fitments for secure and stylish presentation of your product within the branded packs.