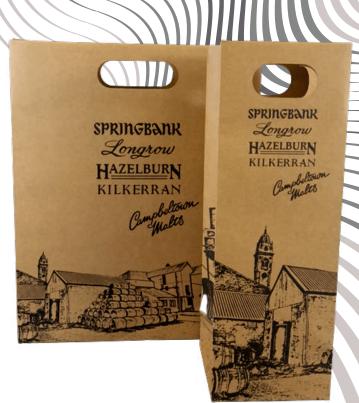

#### FSC BROWN KRAFT DELUXE BAG

- FSC sustainable paper
- Super strong 200-250gsm
- Reinforced handles & bases
- Printed with vegetable-based inks
- Constructed with water-based glue
- •100% recyclable

This product is tailor made to any size so it snugly fits the glass bottles & boxes inside. With the reinforced double thickness handles & base cards zero breakages are guaranteed. Lead time 6-8 weeks or 14-16 weeks