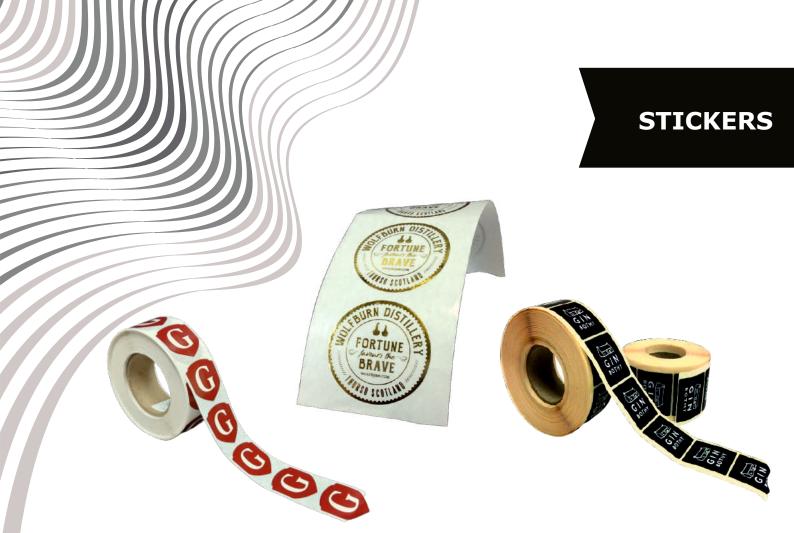

FST

We offer eco-friendly FSC-certified and compostable alternatives that come in a variety of finishes, including uncoated, semi-coated, high gloss, and clear options. Our products can be laminated for compatibility with alcohol and hot foil or embossing techniques. They can be printed using CMYK digital, litho, or flexo methods. With over 3000 cutter shapes and sizes to choose from, we can accommodate your specific needs. Whether you require individual pieces, sheets, or rolls, we can fulfill your order without any minimum quantity requirements.