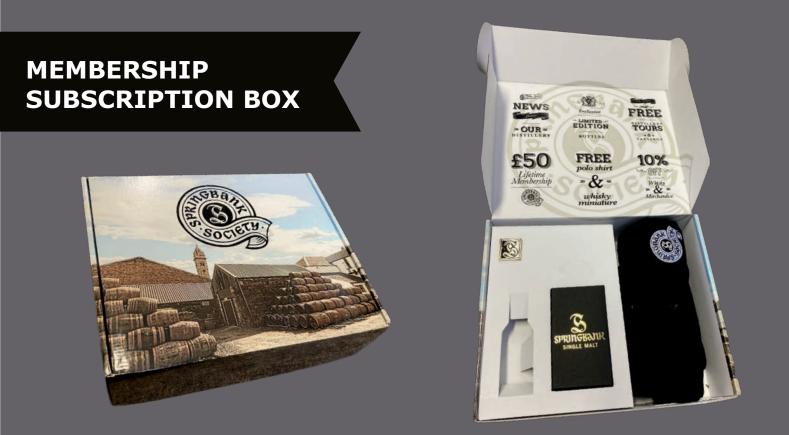

SINFUSION

Introducing our premium packaging solution designed exclusively for distillery subscription boxes. With our customisable options, you can showcase your brand identity and create a memorable unboxing experience. From luxurious gift boxes to bespoke inserts, our expert team collaborates closely with you to craft elegant packaging that optimizes the presentation. We pay meticulous attention to detail, selecting sustainable materials and employing precise printing techniques. Trust us to enhance your subscription experience and impress discerning spirits connoisseurs.