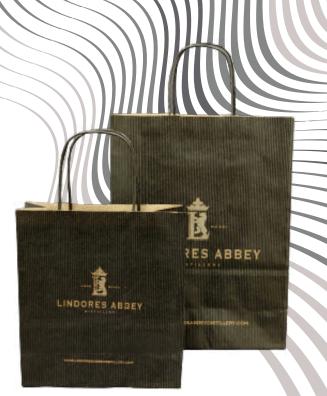

#### PAPER TWIST HANDLE BAGS

- Eco-Friendly FSC options
- Recyclable
- Water based inks
- Water based glue
- British & European made options
- Pantone or Full colour printing
- Standard sizes and gsm options
- Coloured handles to coordinate with design
- Separate base cards if needed can be made

We work with several manufacturers globally for this product. From the UK, Europe & the Far East.

Each factory has been carefully audited to the highest standards. Most have SEDEX accreditation or the equivalent which marries with our own ethical sourcing policies. All have FSC mixed or evidenced sustainable forestry paper sourcing.

As these bags are always made to order, the sizes, grades of paper, colours, handles, design and delivery timescale are personalised to each individual client's requirements.

Lead times start at 3 weeks to 14 weeks maximum.