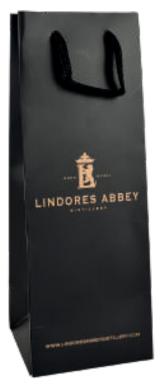

#### PAPER LAMINATE BOTTLE BAGS

Our paper laminated bottle bags transform a simple bottle into a stunning gift, which also incorporates a turned over top and base plate for additional strength.

The colours are customized to reflect your brand guidelines.

The size of the bag is fully bespoke, from single bottle to 3 bottle bags, made to measure.

Why not add a matching gift tag? Or information leaflet? Or tasting notes?

Ribbon serves as an alternative to rope handles, offering both practicality and aesthetic appeal. Satin or grosgrain can be used as a handle or for closing the top securely and seamlessly.