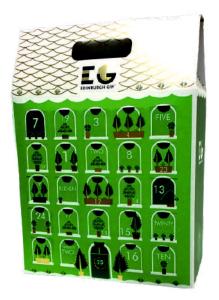

## CORRUGATED BOXES

- Eco-Friendly FSC options
  Recyclable
  - Vegetable based inks
  - British made options
- A wide variety of corrugated FSC boards
  Reasonable minimum order volumes.
  - Full colour printing
  - Pantone matching
    - Hot foil, spot UV
  - Embossing & debossing
  - Existing Tools available

Corrugated boxes, also known as corrugated fiberboard boxes, are fully customizable to meet your specific requirements. We work with several mills in the UK and Europe to ensure every permutation of design and quality can be easily met. Some mills are great for smaller volume orders while others are geared for large runs. We have a range of tools on file that we can utilize to match your product dimensions, maximizing efficiency and cost-effectiveness. Our goal is to provide tailored solutions that meet your needs while helping you save money.