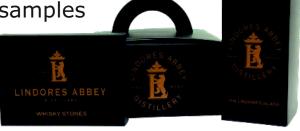

### LUXURY RIGID GIFT BOXES

- Made to measure
- Wide choice of fitment options
- 1000mu to 3000mu board
- Uncoated or laminate finish
- UK, European or Far East options
- Low MOQ From only 100 boxes
- Pantone or Full colour printing
- Wide range of paper coverings
- Hot foil, spot UV, embossing