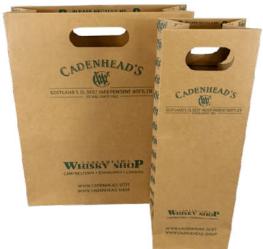

#### FSC BROWN KRAFT DELUXE BAG

- FSC sustainable paper
- Super strong 200-250gsm
- Reinforced handles & bases
- Printed with vegetable-based inks
- Constructed with water-based glue
- •100% recyclable

This product is tailor made to any size so it snugly fits the glass bottles & boxes inside. With the reinforced double thickness handles & base cards zero breakages are guaranteed. Lead time 6-8 weeks or 14-16 weeks