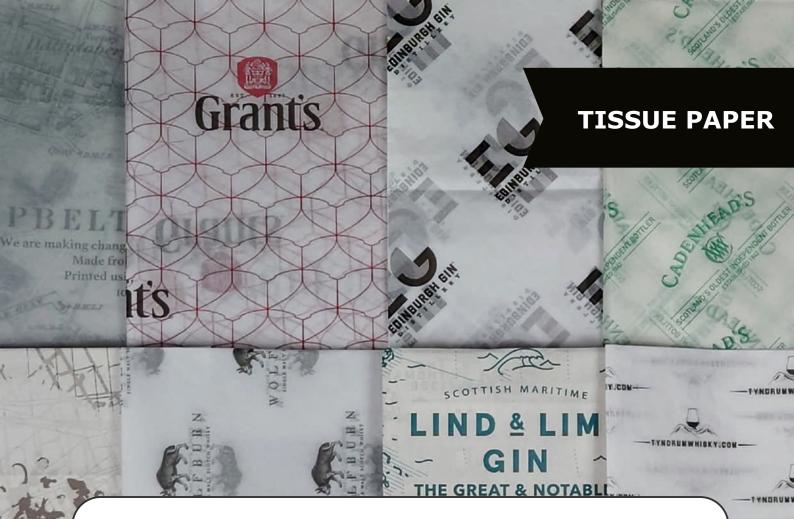

#### **BRANDED TISSUE PAPER**

A beautiful low budget flourish to add WOW factor to your branded packaging. Low Minimum order 250 sheets. We can cut the sheets to any desired size. Full colour and pantone printing are options too. We also offer 100% ink coverage and a wide variety of paper grades 17gsm MF, 18gsm MF, 20gsm MG, 30gsm MG - all acid free and FSC accredited. Fully recyclable & made with veg based ink. Lead time 2 weeks for 6-8 weeks.